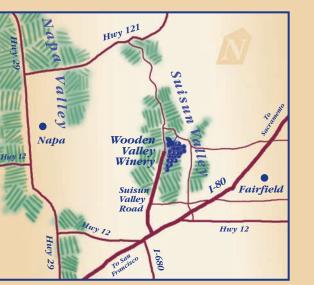

#### VINEYARDS WINERY AND

oden

4756 Suisun Valley Road Suisun Valley, CA 94534 10 am - 5 pm Tuesday - Sunday 707 864-0730/phone

www.woodenvalley.com

3-11/16"

It's just 6 miles from I-80 to Wooden Valley Winery. Take the Suisun Valley Road exit, go north past Solano Community College on your right, then past the stoplight at the Rockville Road intersection. Look for our signs. Welcome!