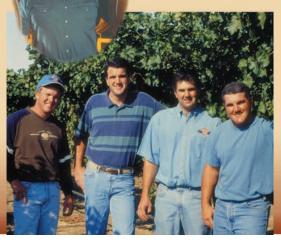

> Center Photo: Mario Lanza Left: Richard "Chick" Lanza Below: The third generation; Larry, Ron, Rick and Kenny

Le winery has been in operation since the end of prohibition. Mario joined the winery first as a partner and then, in 1955, be became the sole owner.

Today, it is still a family operation, with Mario's son Richard and his four sons working together to produce award-winning estate bottled wines.

Let family produces approximately 10,000 cases of wine a year from their 200 acres in Suisun Valley. Premium varietals are available for visitors to sample and purchase in the tasting room. Wine gift baskets and attractive wooden boxed wine sets are for sale as well as gourmet foods and wine accessories. A vine-covered picnic area is popular with visitors during the warm season.