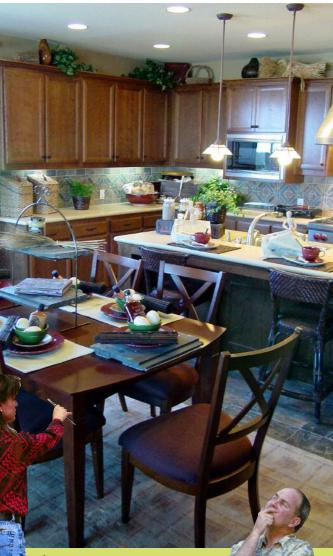

theatre to stadium seating required shooting with given lighting and between shows.

**H**ealthy eating and weight loss was the goal of this photo montage and the posters we developed: posters.garsondesign.com Model: Stephie Donaldson 4778CWC