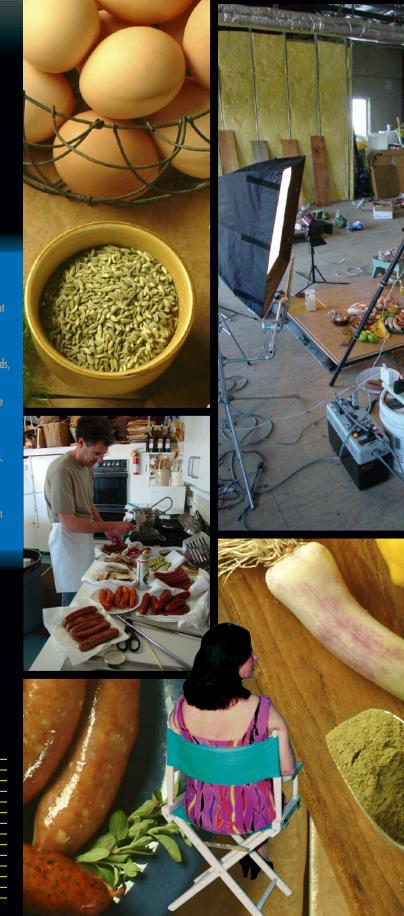

## Photography- Art Direction

239 Concord Avenue Fairfield, CA 94533 707.428.1743/ph 707.428.3652/fax mail@garsondesign.com w w w.garsondesign.com

Large photoshoots require a professional team. GDS can artdirect your next critical photoshoot and insure that quality support personnel are in place. For this setup, for Engelhart Gourmet Foods, we had a Food Stylist and a Prop Stylist - seems like a lot, but these photos carried the main weight in trade ads, sell sheets, website among other marketing materials. Therefore there was only one chance to make a big first impression and it has worked with increased recognition and sales.