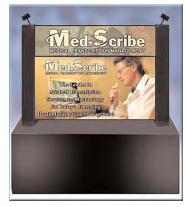

# 6' Tabletop Display Booth

Impressive display at an affordable price!

- Total size − 6' wide x 47" high x 18" deep
- Plastic Case 26" x 35" x 5" − 26 lbs.

Our 6' Deluxe Tabletop display gives a powerful impression. This exhibit has a generous center area to get your message out loud and clear at all your tradeshows.

## **Specifications**

- Quality Display Fabric
- Lightweight exhibit
- Choice of Black, Blue or Grey
- Displays and accessories ship within 48 hours

Frameless LIGHTWEIGHT Durable / No HEAVY Expandable Frame
Our patented combination of unique structural design with simple locking tabs
combine to create an ultra lightweight freestanding structure. Fire retardant
hollow core plastic panels are laminated with Velcro® receptive display
fabric. Fabric is also sewn to panels.