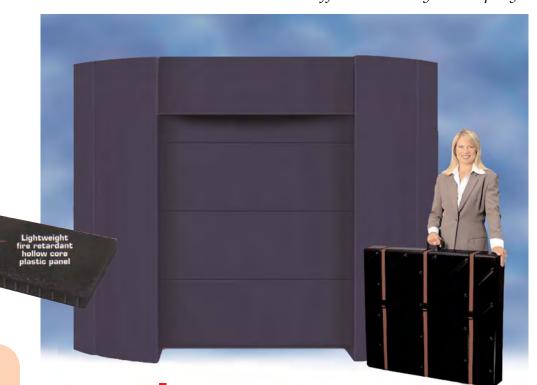

## 10' Display Booth

The new an affordable way to display!

#### Features:

- Velcro® Compatible fabric finish
- 10' Booth adjusts for 8' or 10' spaces
- Lightweight
- Wheeled shipping case included

### **Overall Dimensions:**

• 8' or 9' 6" wide, 7' 5" high 18" depth

### Graphic areas:

- End columns 30" x 90"
- Center Area 60"w x 74"h
- Center Area, w/Backlit Header kit-60"w x 80"h
- Header Sign 15.2" x 60.3"

### **Shipping size:**

- 39" x 35" x 8 ",
- Weight: 52 lbs., with Deluxe Case: 78 lbs
- Display ships in single plastic container shown

### Availability:

• Displays & accessories ship within 48 hours

- Light Kit Table Skirt Velcro
- Graphic Murals

Display ships in single wheeled case shown (included). Display adjusts for 8" or 10' spaces

ncredible value is the hallmark of the 10' Display. Our revolutionary displays will give you a new perspective about exhibiting. Whether you're a veteran or a novice exhibitor, you will immediately realize the display's most powerful benefits; compact lightweight size, professional appearance, low shipping costs, and of course, it makes setup and tear down a breeze.

The 10' display booth combined with our stunning Premier Graphics will give you a professional image at a price that will also enhance your bottom line. Delivery can be as short as 7 work days or longer depending on mural design needs.