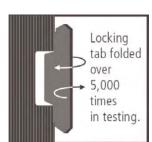

## **Specifications**

- Quality Display Fabric
- Lightweight exhibit
- Choice of Black, Blue or Grey
- Displays and accessories ship within 48 hours

Frameless LIGHTWEIGHT Durable / No HEAVY Expandable Frame
Our patented combination of unique structural design with simple locking tabs
combine to create an ultra lightweight freestanding structure. Fire retardant
hollow core plastic panels are laminated with Velcro® receptive display
fabric. Fabric is also sewn to panels.