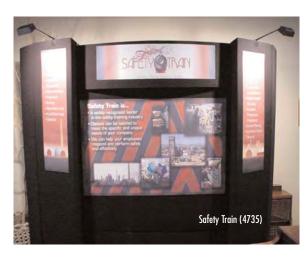

## Display Booths

Lessler Group Booth (4675)

Aanko Technologies Booth (4732)

239 Concord Avenue
Fairfield, CA 94533
707.428.1743/ph
707.428.3652/fax
mail@garsondesign.com

www.garsondesign.com

Simple setup saves you time...and ready for "showtime!" Typical setup time is 15 minutes by yourself or even quicker with another person.