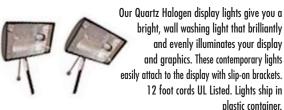

## **DISPLAY LIGHTS**

| STYLE    | ORDER# | QTY      | PRICE  | Pi, |
|----------|--------|----------|--------|-----|
| Backwall | L350   | Set of 2 | \$283. |     |

STYLE ORDER# QTY **PRICE Backwall** L404 Set of 2 S253.