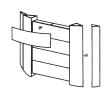

## 10' Display Booth

The new an affordable way to display!

#### Features:

- Velcro® Compatible fabric finish
- 10' Booth adjusts for 8' or 10' spaces
- Lightweight
- Wheeled shipping case included

### **Overall Dimensions:**

• 8' or 9' 6" wide, 7' 5" high 18" depth

### Graphic areas:

- End columns 30" x 90"
- Center Area 60"w x 74"h
- Center Area, w/Backlit Header kit-60"w x 80"h
- Header Sign 15.2" x 60.3"

### **Shipping size:**

- 39" x 35" x 8 ",
- Weight: 52 lbs., with Deluxe Case: 78 lbs
- Display ships in single plastic container shown

### Colors & Order Numbers:

• F101 Black • F102 Blue • F103 Gray

### Availability:

• Displays & accessories ship within 48 hours

- Light Kit Table Skirt Velcro
- Graphic Murals

Display ships in single wheeled case shown (included). Display adjusts for 8" or 10' spaces