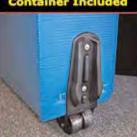

## ADDITIONAL SHIPPING CONTAINERS

### **Standard Container**

Made of heavy-duty corrugated light weight plastic secured with two 2" nylon straps. For use with 8' Tabletop, 8' & 10' full size back wall displays. Floor displays includes wheels.

## **Deluxe Container** Now offering a deluxe solid

core hard molded case. The hard case features wheels for easy transport and will also hold lighting products.

| DESCRIPTION                                       | Weight | PRICE  |
|---------------------------------------------------|--------|--------|
| 8'/10' BACKWALL DELUXE 39" x 35" x 8"             | 26 lbs | \$284. |
| 8'/10' BACKWALL STANDARD 39" x 37" x 8"           | 13 lbs | \$178. |
| 8' TABLETOP 36" x 27" x 5" (does not have wheels) | 5 lbs  | \$44.  |
| 6' TABLETOP 36" x 26" x 5" (does not have wheels) | 5 lbs  | \$44.  |
|                                                   |        |        |