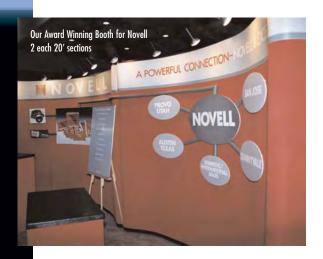

## 15 minute setup

239 Concord Avenue Fairfield, CA 94533 707.428.1743/ph 707.428.3652/fax

mail@garsondesign.com www.garsondesign.com

We, at GDS have producing award winning booths since 1982 and have the experience to make your booth noticed. After selling booths ranging from \$5k - \$20k such as Skyline Exhibit® and ProDisplay®, we realized that clients (including ourselves) weren't being serviced in lower cost booth units. After scouring for a number of years, we found the Exhibit as a remarkable unit at a economical cost that visually compares to the much more expensive displays. We bought one ourselves and now bring them to our clients. With our extensive design experience we can bring you a winning combination that will make you shine at your next display event! Give us a call to get you started to magnify your visibility.