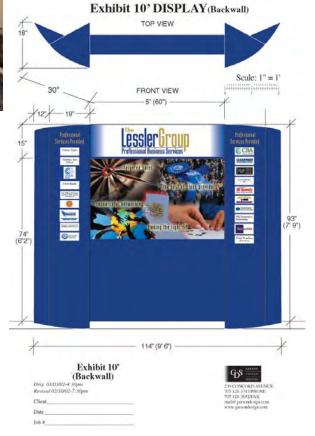

## 10' Display Booth

The new an affordable way to display!

#### Features:

- Velcro® Compatible fabric finish
- 10' Booth adjusts for 8' or 10' spaces
- Lightweight
- Wheeled shipping case included

### **Overall Dimensions:**

• 8' or 9' 6" wide, 7' 5" high 18" depth

### Graphic areas:

- End columns 30" x 90"
- Center Area 60"w x 74"h
- Center Area, w/Backlit Header kit-60"w x 80"h
- Header Sign 15.2" x 60.3"

### **Shipping size:**

- 39" x 35" x 8 ",
- Weight: 52 lbs., with Deluxe Case: 78 lbs
- Display ships in single plastic container shown

### Colors & Order Numbers:

• F101 Black • F102 Blue • F103 Gray

### Availability:

• Displays & accessories ship within 48 hours

- Light Kit Table Skirt Velcro
- Graphic Murals

Display ships in single wheeled case shown (included). Display adjusts for 8" or 10' spaces