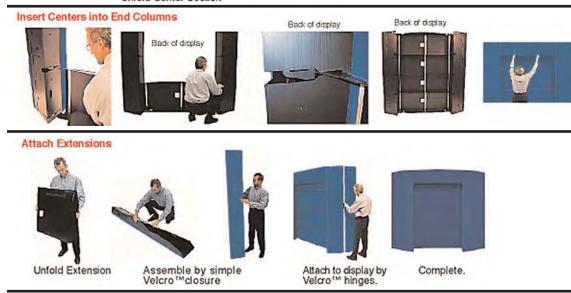

## Display Booths

Lessler Group Booth (4675)

Aanko Technologies Booth (4732)

239 Concord Avenue
Fairfield, CA 94533
707.428.1743/ph
707.428.3652/fax
mail@garsondesign.com

www.garsondesign.com

Simple setup saves you time...and ready for "showtime!" Typical setup time is 15 minutes by yourself or even quicker with another person.

Hint: keep this printout with you as an visual aid.