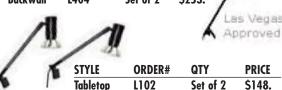

## **DISPLAY LIGHTS**

| STYLE    | ORDER# | QTY      | PRICE  | Pi, |
|----------|--------|----------|--------|-----|
| Backwall | L350   | Set of 2 | \$283. |     |

STYLE ORDER# QTY **PRICE Backwall** L404 Set of 2 S253.